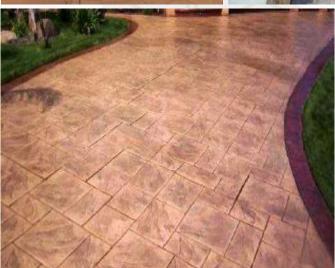

#### RESPONSIBILITY

We take full responsibility for our actions and decisions, and we fully cooperate and coordinate with all parties involved in any given project for the best results.

Stamping concrete with different patterns that results in hyper-realism of the end product that mimic the actual material, this method is implemented because of its high durability and the ability to with stand the changing weather and different factors without fading or changing throughout the time. Stamped concrete will achieve the desired atmosphere and adds value to property with lower cost. Stamped patterns include: limestone, bricks and wood.