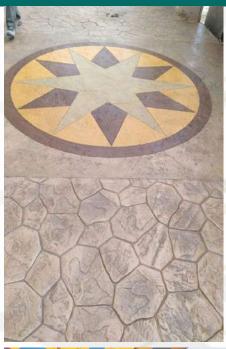

#### RESPONSIBILITY

We take full responsibility for our actions and decisions, and we fully cooperate and coordinate with all parties involved in any given project for the best results.

Stamping concrete with different patterns that results in hyper-realism of the end product that mimic the actual material, this method is implemented because of its high durability and the ability to with stand the changing weather and different factors without fading or changing throughout the time. Stamped concrete will achieve the desired atmosphere and adds value to property with lower cost. Stamped patterns include: limestone, bricks and wood.