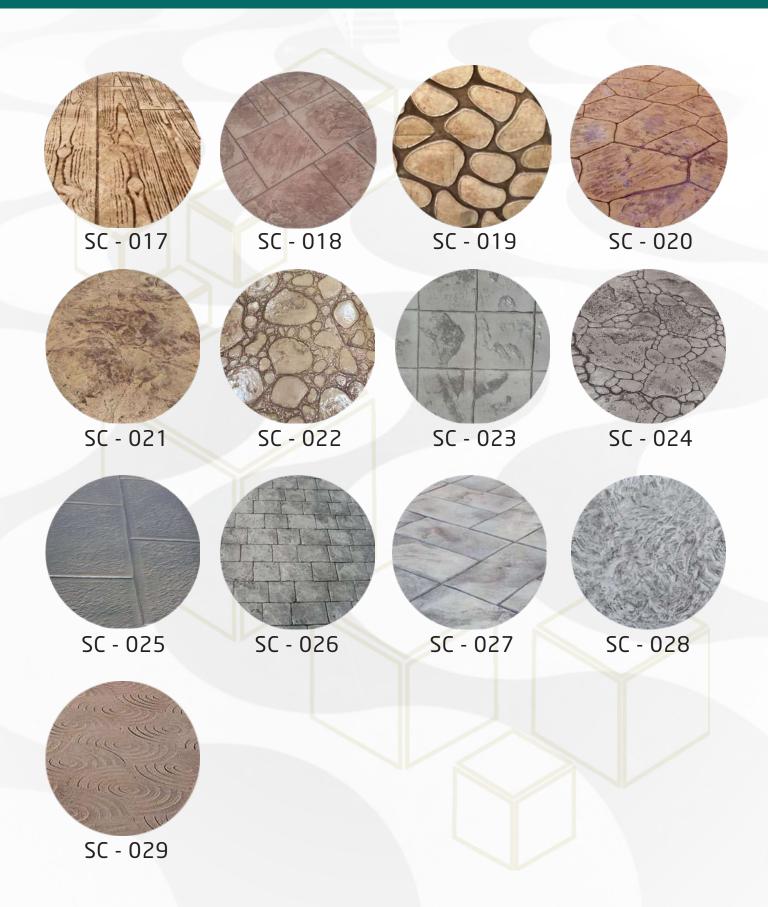

#### RESPONSIBILITY

We take full responsibility for our actions and decisions, and we fully cooperate and coordinate with all parties involved in any given project for the best results.

Stamping concrete with different patterns that results in hyper-realism of the end product that mimic the actual material, this method is implemented because of its high durability and the ability to with stand the changing weather and different factors without fading or changing throughout the time. Stamped concrete will achieve the desired atmosphere and adds value to property with lower cost. Stamped patterns include: limestone, bricks and wood.