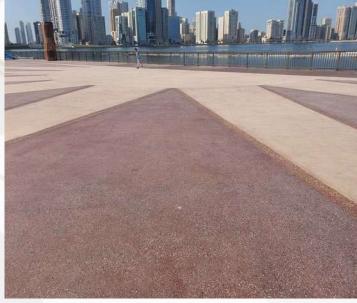

#### **POLISHED CONCRETE SWATCHES**

**Light Grind** 

**Medium Grind** 

**Full Grind** 

Exposed aggregate concrete is available in a range of aggregate/mix and color, suited for traditional and modern styles. It is available for residential and commercial applications and it's considered as an alternative to asphalt finished due to high range. Exposed aggregate is sturdy while it mimics natural stones such as: Pebble, shells, silicate and crushed quarry stone.