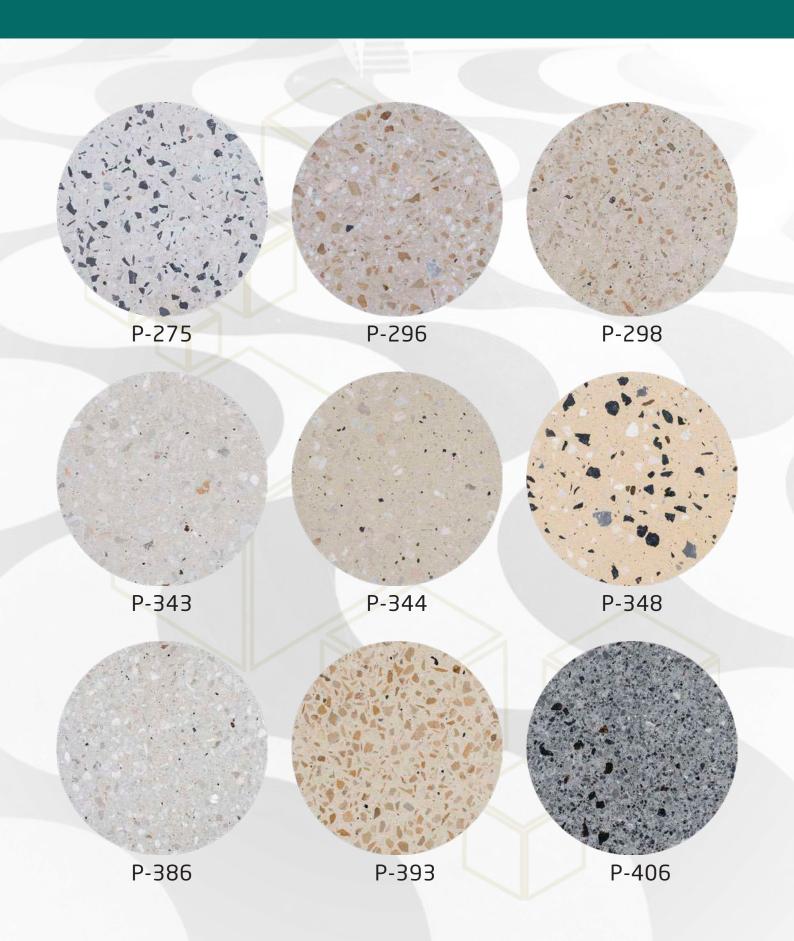

#### **TERRAZZO**

Terrazzo is a method of mixing marble and granite flaked out throughout a surface by mixing it with cement mortar. This method was developed by master italian builders. Through the history method of application has been developed, and the manufacturing of this material became mainstream, because of its high level of bendiness and chemical resistance. Terazzo as a material reflects a variety of colorful specs as per selected design, also this material has an advantage of longevity and low maintenance cost.

## TERRAZZO