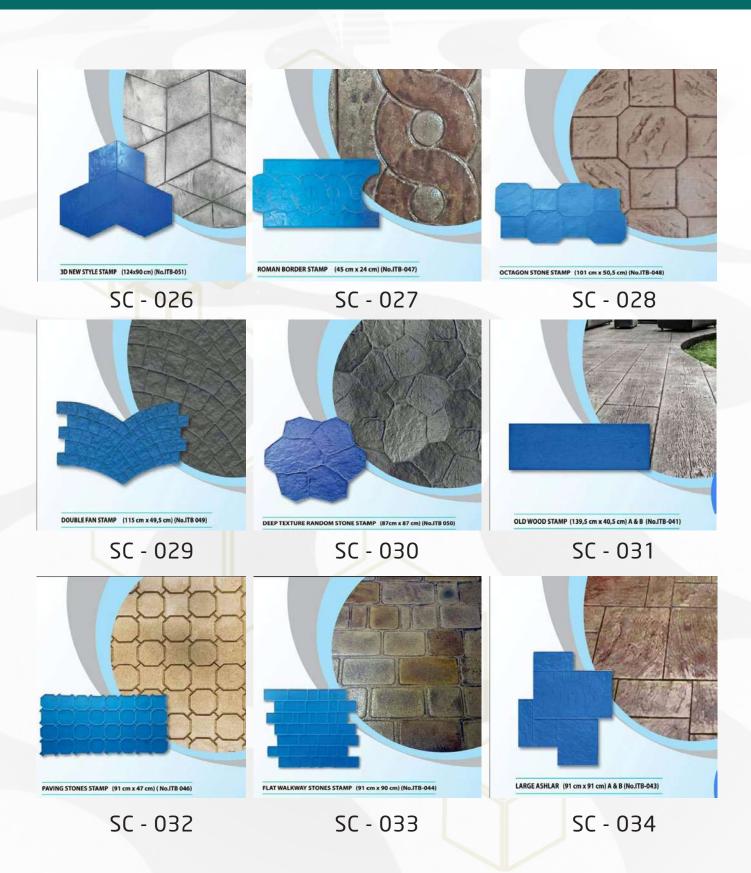

#### RESPONSIBILITY

We take full responsibility for our actions and decisions, and we fully cooperate and coordinate with all parties involved in any given project for the best results.

Stamping concrete with different patterns that results in hyper-realism of the end product that mimic the actual material, this method is implemented because of its high durability and the ability to with stand the changing weather and different factors without fading or changing throughout the time. Stamped concrete will achieve the desired atmosphere and adds value to property with lower cost. Stamped patterns include: limestone, bricks and wood.