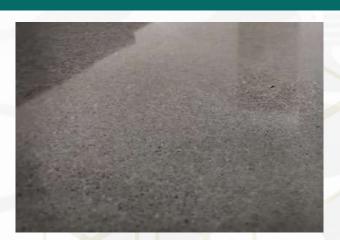

Polished concrete has gained popularity in recent years due to its slick finish. This type of finish requires very low maintenance. The finish is achieved by using lithium silicate which reacts with free lime in the concrete, filling all voids in the concrete, thats why there is no need to apply sealer on top of it which means that it doesn't ware out and the sheen on the finish lasts. There are three types of grinds used in polished concrete: Light, Medium and Full Grind.

#### **POLISHED CONCRETE SWATCHES**

**Light Grind** 

**Medium Grind** 

**Full Grind** 

Exposed aggregate concrete is available in a range of aggregate/mix and color, suited for traditional and modern styles. It is available for residential and commercial applications and it's considered as an alternative to asphalt finished due to high range. Exposed aggregate is sturdy while it mimics natural stones such as: Pebble, shells, silicate and crushed quarry stone.