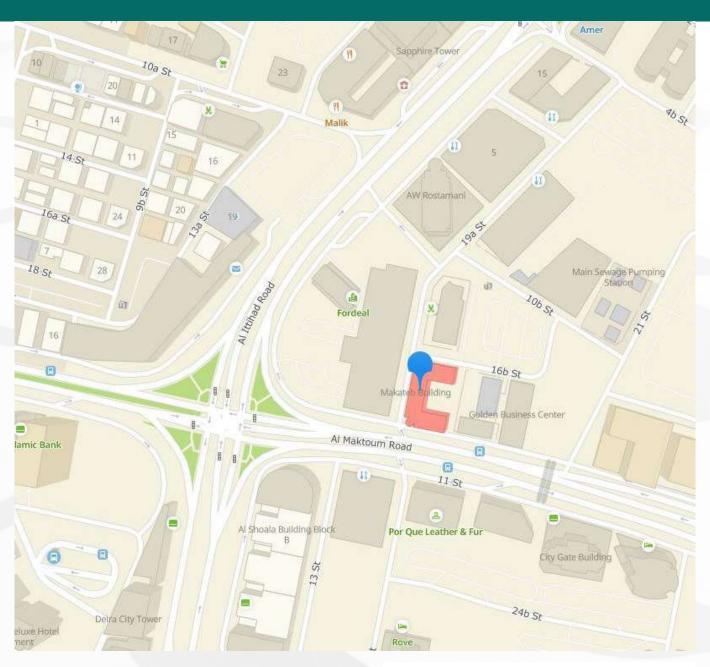

#### **OUR LOCATION**

Makateb Building, office 613 2, 19a Street Port Saeed, Deira, Dubai

#### Landmarks

- Deira City Centre 7350 m
- Avari Dubai Hotel ⇒700 m
- Lottah, mosque → 450 m
- Ministry Of Civil Defence → 500 m