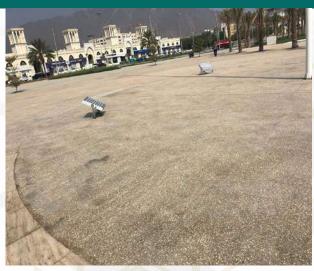

#### **POLISHED CONCRETE SWATCHES**

**Light Grind** 

**Medium Grind** 

**Full Grind** 

Exposed aggregate concrete is available in a range of aggregate/mix and color, suited for traditional and modern styles. It is available for residential and commercial applications and it's considered as an alternative to asphalt finished due to high range. Exposed aggregate is sturdy while it mimics natural stones such as: Pebble, shells, silicate and crushed quarry stone.