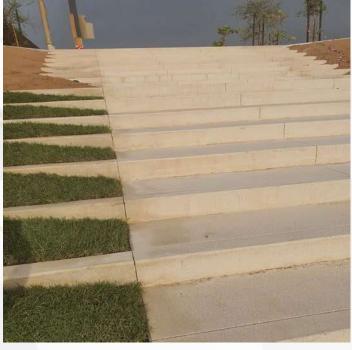

#### RESPONSIBILITY

We take full responsibility for our actions and decisions, and we fully cooperate and coordinate with all parties involved in any given project for the best results.

Stamping concrete with different patterns that results in hyper-realism of the end product that mimic the actual material, this method is implemented because of its high durability and the ability to with stand the changing weather and different factors without fading or changing throughout the time. Stamped concrete will achieve the desired atmosphere and adds value to property with lower cost. Stamped patterns include: limestone, bricks and wood.