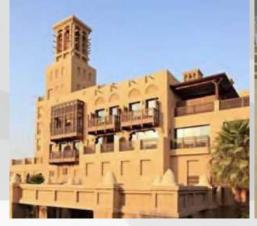

t and the sheen on the finish lasts. There are three types of grinds used in polished concrete: Light, Medium and Full Grind.

#### **POLISHED CONCRETE SWATCHES**





**Light Grind** 



**Medium Grind** 



**Full Grind** 

















Exposed aggregate concrete is available in a range of aggregate/mix and color, suited for traditional and modern styles. It is available for residential and commercial applications and it's considered as an alternative to asphalt finished due to high range. Exposed aggregate is sturdy while it mimics natural stones such as: Pebble, shells, silicate and crushed quarry stone.





































### **ARTIVIA EXPOSED AGGREGATE**



### **ARTIVIA EXPOSED AGGREGATE**



## **ARTEVIA BUSH**



## **ARTEVIA BUSH**



## **COLOR PLASTER**







### **WALL STAMPS**



#### **TERRAZZO**



Terrazzo is a method of mixing marble and granite flaked out throughout a surface by mixing it with cement mortar. This method was developed by master italian builders. Through the history method of application has been developed, and the manufacturing of this material became mainstream, because of its high level of bendiness and chemical resistance. Terazzo as a material reflects a variety of colorful specs as per selected design, also this material has an advantage of longevity and low maintenance cost.

## TERRAZZO



#### **RISINS**



Resins are made of marble aggregates mixed with an organic aliphatic polyurethane resin. Resin is a high quality material that is UV resistant, and was tested in our laborotories and on site. Resin has main