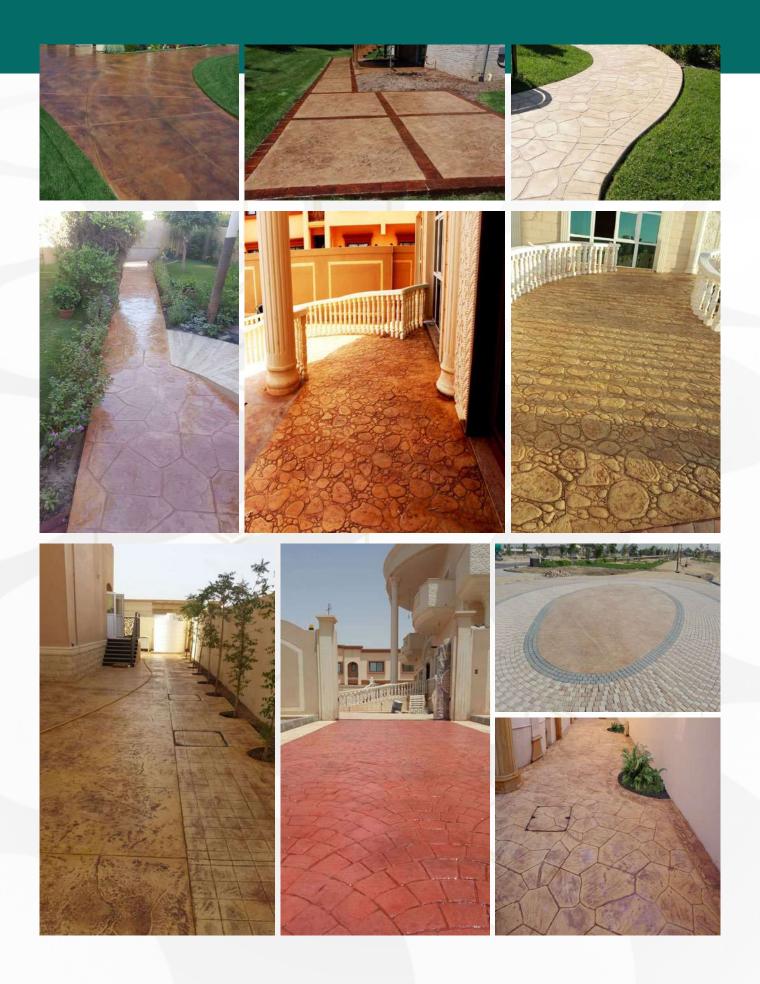

#### RESPONSIBILITY

We take full responsibility for our actions and decisions, and we fully cooperate and coordinate with all parties involved in any given project for the best results.

Stamping concrete with different patterns that results in hyper-realism of the end product that mimic the actual material, this method is implemented because of its high durability and the ability to with stand the changing weather and different factors without fading or changing throughout the time. Stamped concrete will achieve the desired atmosphere and adds value to property with lower cost. Stamped patterns include: limestone, bricks and wood.