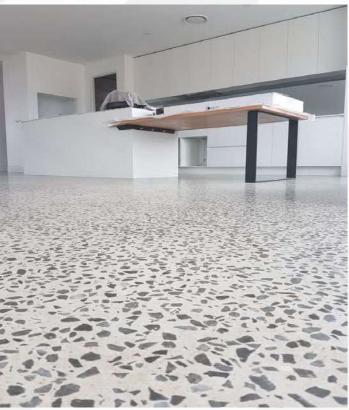

#### **TERRAZZO**

Terrazzo is a method of mixing marble and granite flaked out throughout a surface by mixing it with cement mortar. This method was developed by master italian builders. Through the history method of application has been developed, and the manufacturing of this material became mainstream, because of its high level of bendiness and chemical resistance. Terazzo as a material reflects a variety of colorful specs as per selected design, also this material has an advantage of longevity and low maintenance cost.

## TERRAZZO