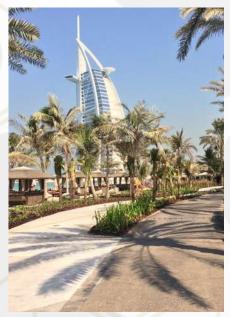

#### RESPONSIBILITY

We take full responsibility for our actions and decisions, and we fully cooperate and coordinate with all parties involved in any given project for the best results.

Stamping concrete with different patterns that results in hyper-realism of the end product that mimic the actual material, this method is implemented because of its high durability and the ability to with stand the changing weather and different factors without fading or changing throughout the time. Stamped concrete will achieve the desired atmosphere and adds value to property with lower cost. Stamped patterns include: limestone, bricks and wood.