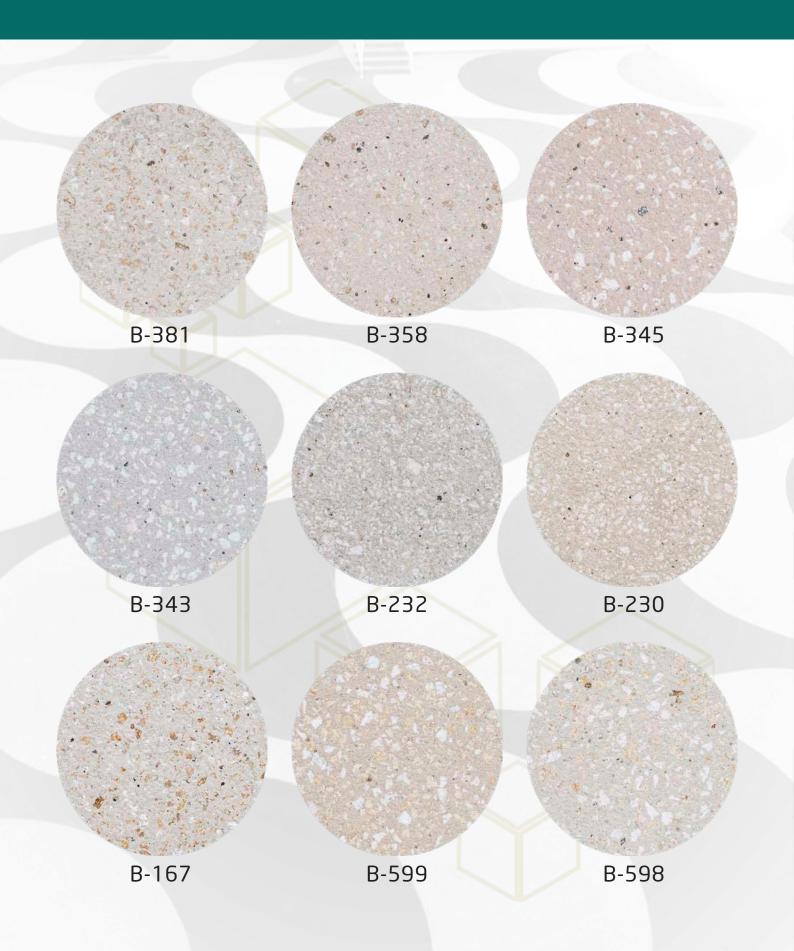

#### **POLISHED CONCRETE SWATCHES**

**Light Grind** 

**Medium Grind** 

**Full Grind** 

Exposed aggregate concrete is available in a range of aggregate/mix and color, suited for traditional and modern styles. It is available for residential and commercial applications and it's considered as an alternative to asphalt finished due to high range. Exposed aggregate is sturdy while it mimics natural stones such as: Pebble, shells, silicate and crushed quarry stone.

### **ARTIVIA EXPOSED AGGREGATE**