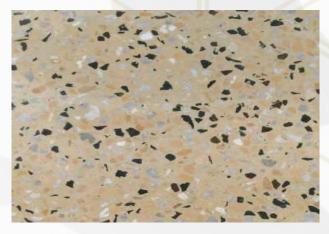

#### **TERRAZZO**

Terrazzo is a method of mixing marble and granite flaked out throughout a surface by mixing it with cement mortar. This method was developed by master italian builders. Through the history method of application has been developed, and the manufacturing of this material became mainstream, because of its high level of bendiness and chemical resistance. Terazzo as a material reflects a variety of colorful specs as per selected design, also this material has an advantage of longevity and low maintenance cost.

## TERRAZZO