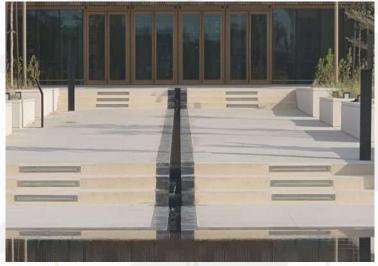

#### RESPONSIBILITY

We take full responsibility for our actions and decisions, and we fully cooperate and coordinate with all parties involved in any given project for the best results.

Stamping concrete with different patterns that results in hyper-realism of the end product that mimic the actual material, this method is implemented because of its high durability and the ability to with stand the changing weather and different factors without fading or changing throughout the time. Stamped concrete will achieve the desired atmosphere and adds value to property with lower cost. Stamped patterns include: limestone, bricks and wood.