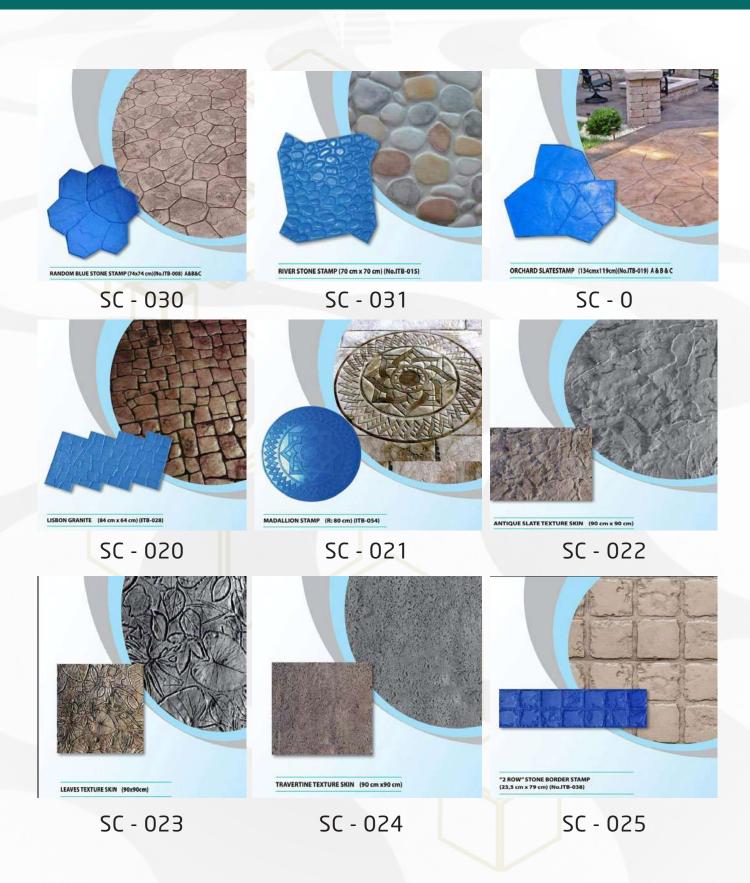

#### RESPONSIBILITY

We take full responsibility for our actions and decisions, and we fully cooperate and coordinate with all parties involved in any given project for the best results.

Stamping concrete with different patterns that results in hyper-realism of the end product that mimic the actual material, this method is implemented because of its high durability and the ability to with stand the changing weather and different factors without fading or changing throughout the time. Stamped concrete will achieve the desired atmosphere and adds value to property with lower cost. Stamped patterns include: limestone, bricks and wood.