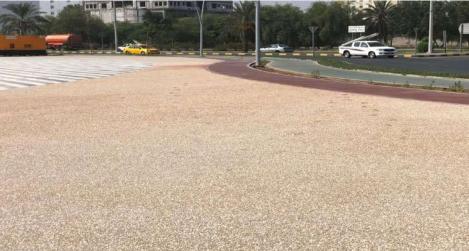

#### **POLISHED CONCRETE SWATCHES**

**Light Grind** 

**Medium Grind** 

**Full Grind** 

Exposed aggregate concrete is available in a range of aggregate/mix and color, suited for traditional and modern styles. It is available for residential and commercial applications and it's considered as an alternative to asphalt finished due to high range. Exposed aggregate is sturdy while it mimics natural stones such as: Pebble, shells, silicate and crushed quarry stone.

### **ARTIVIA EXPOSED AGGREGATE**