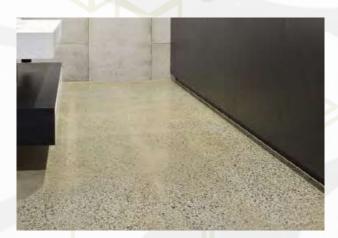

#### **TERRAZZO**

Terrazzo is a method of mixing marble and granite flaked out throughout a surface by mixing it with cement mortar. This method was developed by master italian builders. Through the history method of application has been developed, and the manufacturing of this material became mainstream, because of its high level of bendiness and chemical resistance. Terazzo as a material reflects a variety of colorful specs as per selected design, also this material has an advantage of longevity and low maintenance cost.

## TERRAZZO