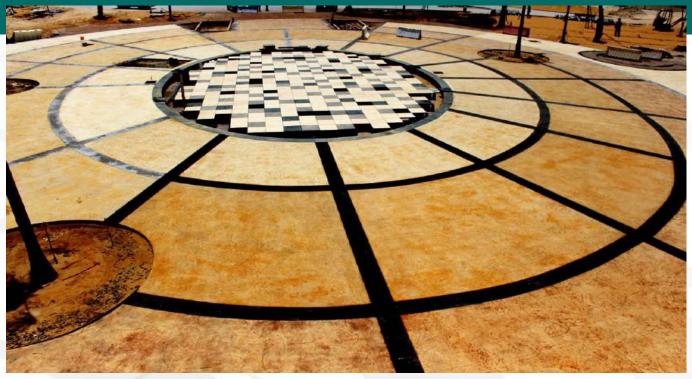

#### RESPONSIBILITY

We take full responsibility for our actions and decisions, and we fully cooperate and coordinate with all parties involved in any given project for the best results.

Stamping concrete with different patterns that results in hyper-realism of the end product that mimic the actual material, this method is implemented because of its high durability and the ability to with stand the changing weather and different factors without fading or changing throughout the time. Stamped concrete will achieve the desired atmosphere and adds value to property with lower cost. Stamped patterns include: limestone, bricks and wood.