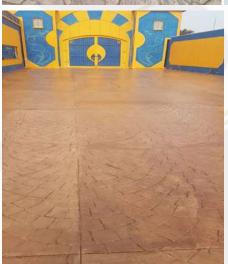

#### RESPONSIBILITY

We take full responsibility for our actions and decisions, and we fully cooperate and coordinate with all parties involved in any given project for the best results.

Stamping concrete with different patterns that results in hyper-realism of the end product that mimic the actual material, this method is implemented because of its high durability and the ability to with stand the changing weather and different factors without fading or changing throughout the time. Stamped concrete will achieve the desired atmosphere and adds value to property with lower cost. Stamped patterns include: limestone, bricks and wood.