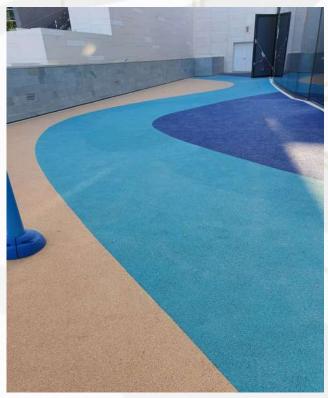

#### **RISINS**

Resins are made of marble aggregates mixed with an organic aliphatic polyurethane resin. Resin is a high quality material that is UV resistant, and was tested in our laborotories and on site. Resin has mainly two types: Washed / Dried marbles and quarts aggregate. It comes in two recommended thickness 1 cm for pedestrian walk and 1.5 cm for light vehicle traffic. Resin surfaces should be maintained by regularly cleaning the surface with water jet, and usually by RESINO Maintenance in order to maintain the surface. Resins can be mixed with any kind of aggregates which leaves the designers with endless options when it comes to the the final product.

### RISINS