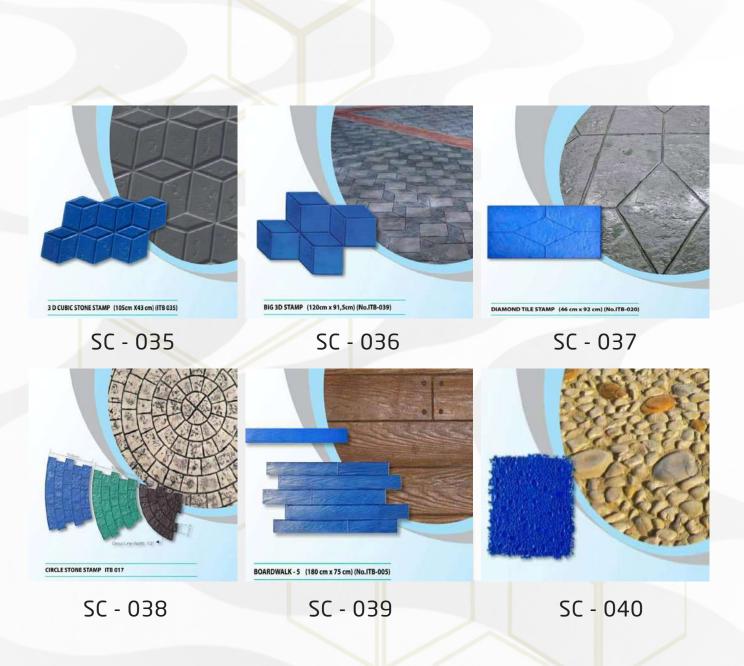

#### RESPONSIBILITY

We take full responsibility for our actions and decisions, and we fully cooperate and coordinate with all parties involved in any given project for the best results.

Stamping concrete with different patterns that results in hyper-realism of the end product that mimic the actual material, this method is implemented because of its high durability and the ability to with stand the changing weather and different factors without fading or changing throughout the time. Stamped concrete will achieve the desired atmosphere and adds value to property with lower cost. Stamped patterns include: limestone, bricks and wood.