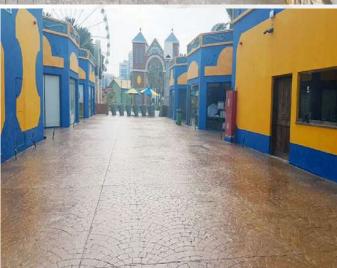

#### RESPONSIBILITY

We take full responsibility for our actions and decisions, and we fully cooperate and coordinate with all parties involved in any given project for the best results.

Stamping concrete with different patterns that results in hyper-realism of the end product that mimic the actual material, this method is implemented because of its high durability and the ability to with stand the changing weather and different factors without fading or changing throughout the time. Stamped concrete will achieve the desired atmosphere and adds value to property with lower cost. Stamped patterns include: limestone, bricks and wood.