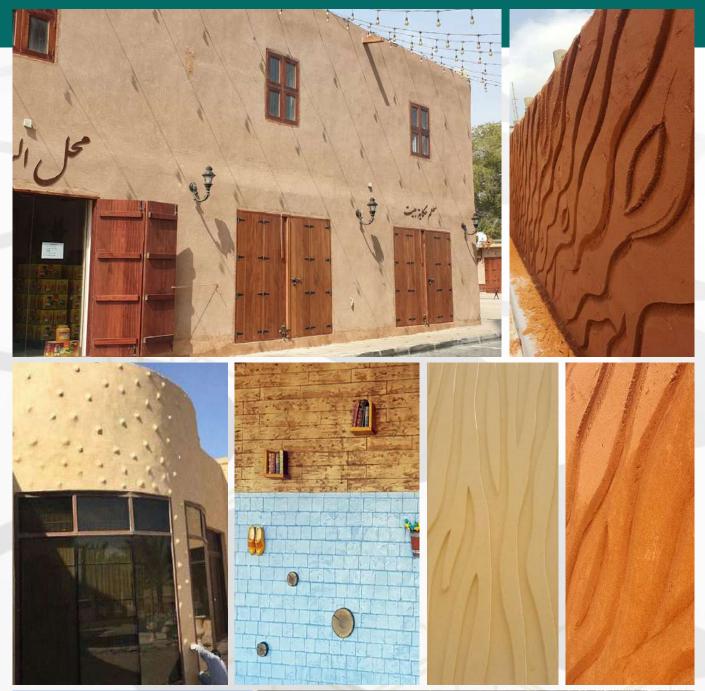

out and the sheen on the finish lasts. There are three types of grinds used in polished concrete: Light, Medium and Full Grind.

#### **POLISHED CONCRETE SWATCHES**





**Light Grind** 



**Medium Grind** 



**Full Grind** 

















Exposed aggregate concrete is available in a range of aggregate/mix and color, suited for traditional and modern styles. It is available for residential and commercial applications and it's considered as an alternative to asphalt finished due to high range. Exposed aggregate is sturdy while it mimics natural stones such as: Pebble, shells, silicate and crushed quarry stone.





































### **ARTIVIA EXPOSED AGGREGATE**



### **ARTIVIA EXPOSED AGGREGATE**



## **ARTEVIA BUSH**



## **ARTEVIA BUSH**



## **COLOR PLASTER**







### **WALL STAMPS**



#### **TERRAZZO**



Terrazzo is a method of mixing marble and granite flaked out throughout a surface by mixing it with cement mortar. This method was developed by master italian builders. Through the history method of application has been developed, and the manufacturing of this material became mainstream, because of its high level of bendiness and chemical resistance. Terazzo as a material reflects a variety of colorful specs as per selected design, also this material has an advantage of longevity and low maintenance cost.

## TERRAZZO



#### **RISINS**



Resins are made of marble aggregates mixed with an organic aliphatic polyurethane resin. Resin is a high quality material that is UV resistant, and was tested in our laborotories and on site. Resin has ma