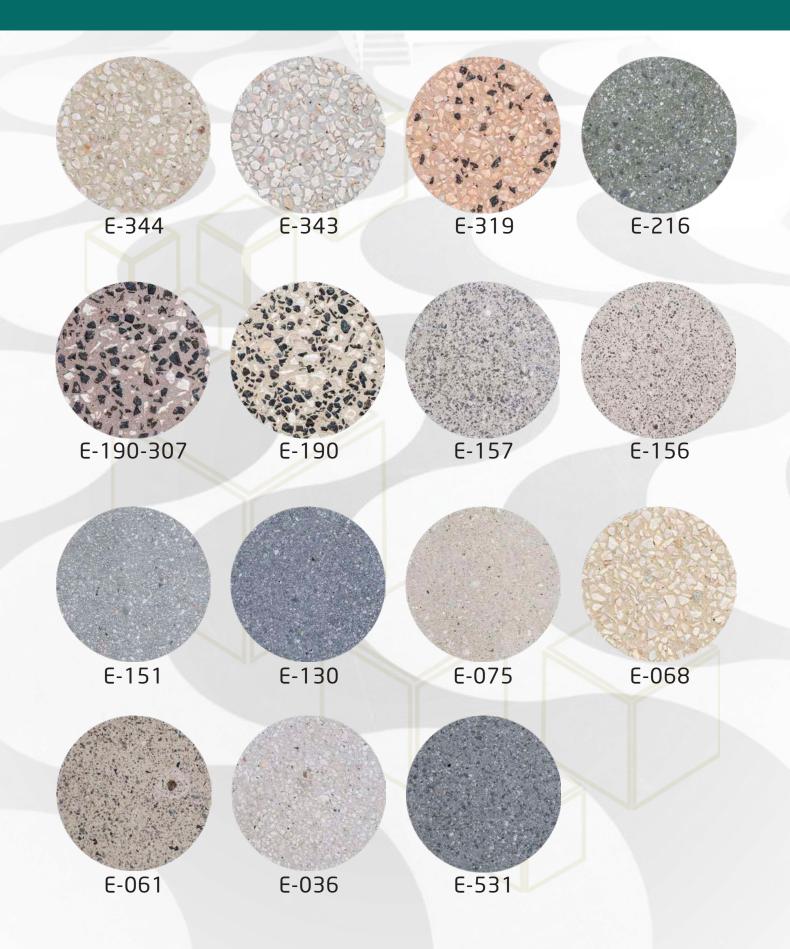

#### **POLISHED CONCRETE SWATCHES**

**Light Grind** 

**Medium Grind** 

**Full Grind** 

Exposed aggregate concrete is available in a range of aggregate/mix and color, suited for traditional and modern styles. It is available for residential and commercial applications and it's considered as an alternative to asphalt finished due to high range. Exposed aggregate is sturdy while it mimics natural stones such as: Pebble, shells, silicate and crushed quarry stone.

### **ARTIVIA EXPOSED AGGREGATE**