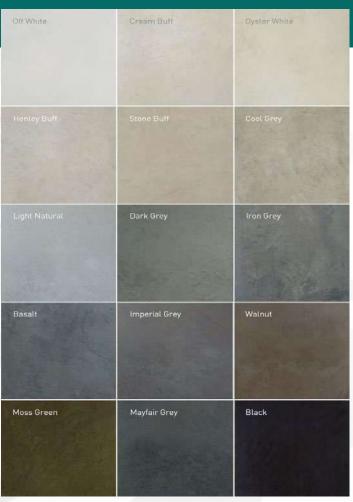

#### **COLORED CONCRETE**

This method is applied for new concrete floors or existing slabs. Adding and Mixing colored pigments to concrete mix in order to achieve the desired color, this method can cover large areas at once, creating very cheerful and colorful surface.