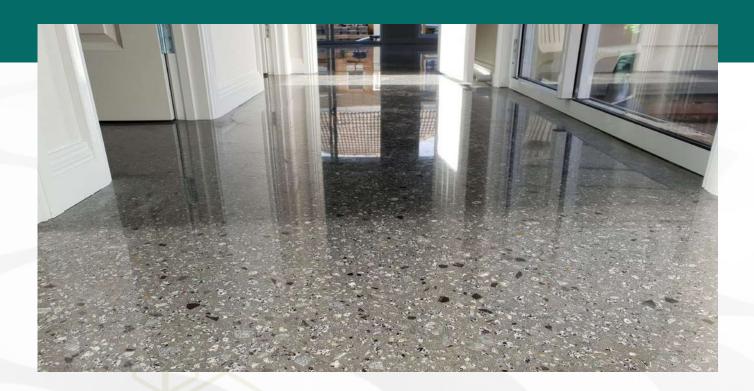

Polished concrete has gained popularity in recent years due to its slick finish. This type of finish requires very low maintenance. The finish is achieved by using lithium silicate which reacts with free lime in the concrete, filling all voids in the concrete, thats why there is no need to apply sealer on top of it which means that it doesn't ware out and the sheen on the finish lasts. There are three types of grinds used in polished concrete: Light, Medium and Full Grind.

#### **POLISHED CONCRETE SWATCHES**

**Light Grind** 

**Medium Grind** 

**Full Grind** 

Exposed aggregate concrete is available in a range of aggregate/mix and color, suited for traditional and modern styles. It is available for residential and commercial applications and it's considered as an alternative to asphalt finished due to high range. Exposed aggregate is sturdy while it mimics natural stones such as: Pebble, shells, silicate and crushed quarry stone.