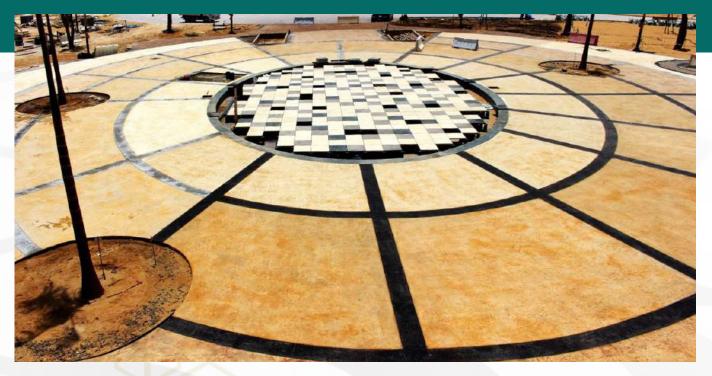

#### RESPONSIBILITY

We take full responsibility for our actions and decisions, and we fully cooperate and coordinate with all parties involved in any given project for the best results.

Stamping concrete with different patterns that results in hyper-realism of the end product that mimic the actual material, this method is implemented because of its high durability and the ability to with stand the changing weather and different factors without fading or changing throughout the time. Stamped concrete will achieve the desired atmosphere and adds value to property with lower cost. Stamped patterns include: limestone, bricks and wood.