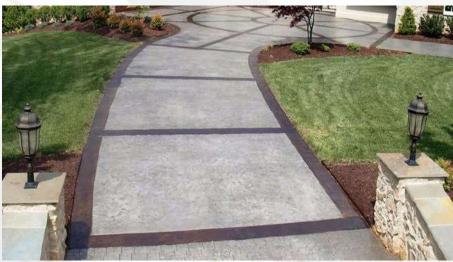

#### RESPONSIBILITY

We take full responsibility for our actions and decisions, and we fully cooperate and coordinate with all parties involved in any given project for the best results.

Stamping concrete with different patterns that results in hyper-realism of the end product that mimic the actual material, this method is implemented because of its high durability and the ability to with stand the changing weather and different factors without fading or changing throughout the time. Stamped concrete will achieve the desired atmosphere and adds value to property with lower cost. Stamped patterns include: limestone, bricks and wood.