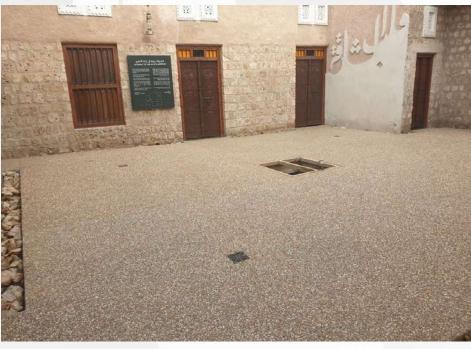

#### **POLISHED CONCRETE SWATCHES**

**Light Grind** 

**Medium Grind** 

**Full Grind** 

Exposed aggregate concrete is available in a range of aggregate/mix and color, suited for traditional and modern styles. It is available for residential and commercial applications and it's considered as an alternative to asphalt finished due to high range. Exposed aggregate is sturdy while it mimics natural stones such as: Pebble, shells, silicate and crushed quarry stone.