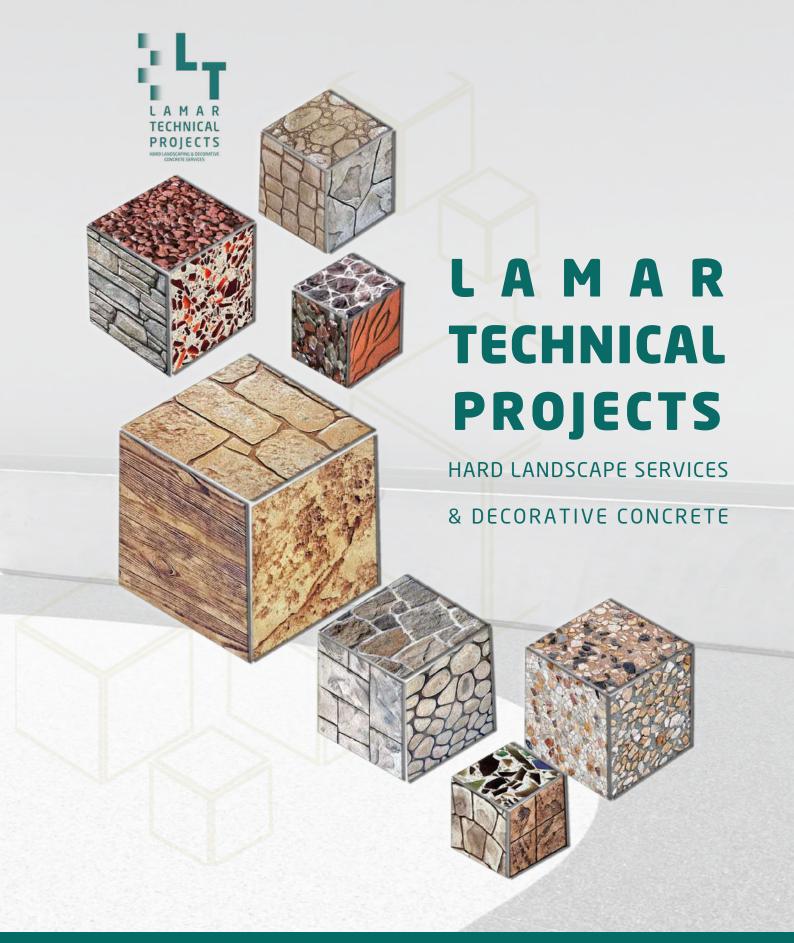

# LAMAR **TECHNICAL PROJECTS**

HARD LANDSCAPE SERVICES

& DECORATIVE CONCRETE

#### **ABOUT US**

Lamar Technical Projects L.L.C was established in 2015, and its based in Dubai- UAE, providing full services for hard landscape, our services and products include: stamped concrete, colored concrete, color plaster, exposed aggregate, risen and wall stamps with alot of options and varieties to choose from.