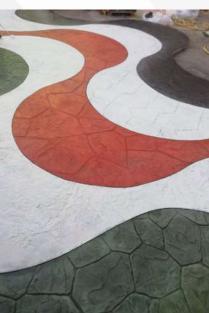

#### RESPONSIBILITY

We take full responsibility for our actions and decisions, and we fully cooperate and coordinate with all parties involved in any given project for the best results.

Stamping concrete with different patterns that results in hyper-realism of the end product that mimic the actual material, this method is implemented because of its high durability and the ability to with stand the changing weather and different factors without fading or changing throughout the time. Stamped concrete will achieve the desired atmosphere and adds value to property with lower cost. Stamped patterns include: limestone, bricks and wood.