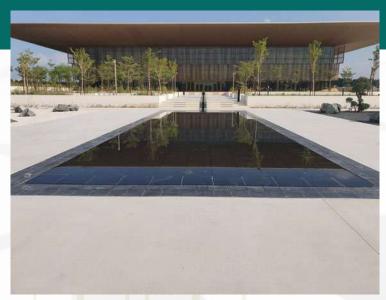

Polished concrete has gained popularity in recent years due to its slick finish. This type of finish requires very low maintenance. The finish is achieved by using lithium silicate which reacts with free lime in the concrete, filling all voids in the concrete, thats why there is no need to apply sealer on top of it which means that it doesn't ware out and the sheen on the finish lasts. There are three types of grinds used in polished concrete: Light, Medium and Full Grind.