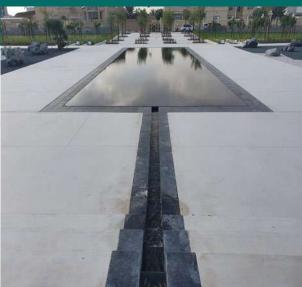

Polished concrete has gained popularity in recent years due to its slick finish. This type of finish requires very low maintenance. The finish is achieved by using lithium silicate which reacts with free lime in the concrete, filling all voids in the concrete, thats why there is no need to apply sealer on top of it which means that it doesn't ware out and the sheen on the finish lasts. There are three types of grinds used in polished concrete: Light, Medium and Full Grind.