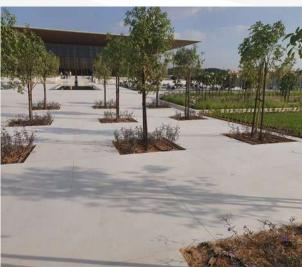

#### **COLORED CONCRETE**

This method is applied for new concrete floors or existing slabs. Adding and Mixing colored pigments to concrete mix in order to achieve the desired color, this method can cover large areas at once, creating very cheerful and colorful surface.