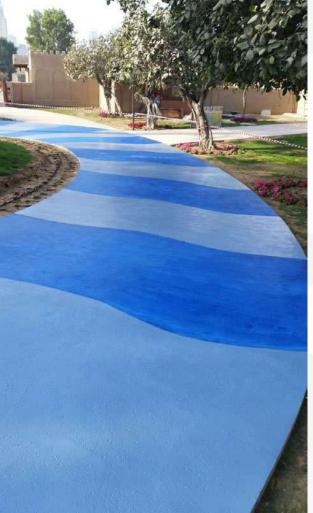

#### RESPONSIBILITY

We take full responsibility for our actions and decisions, and we fully cooperate and coordinate with all parties involved in any given project for the best results.

Stamping concrete with different patterns that results in hyper-realism of the end product that mimic the actual material, this method is implemented because of its high durability and the ability to with stand the changing weather and different factors without fading or changing throughout the time. Stamped concrete will achieve the desired atmosphere and adds value to property with lower cost. Stamped patterns include: limestone, bricks and wood.