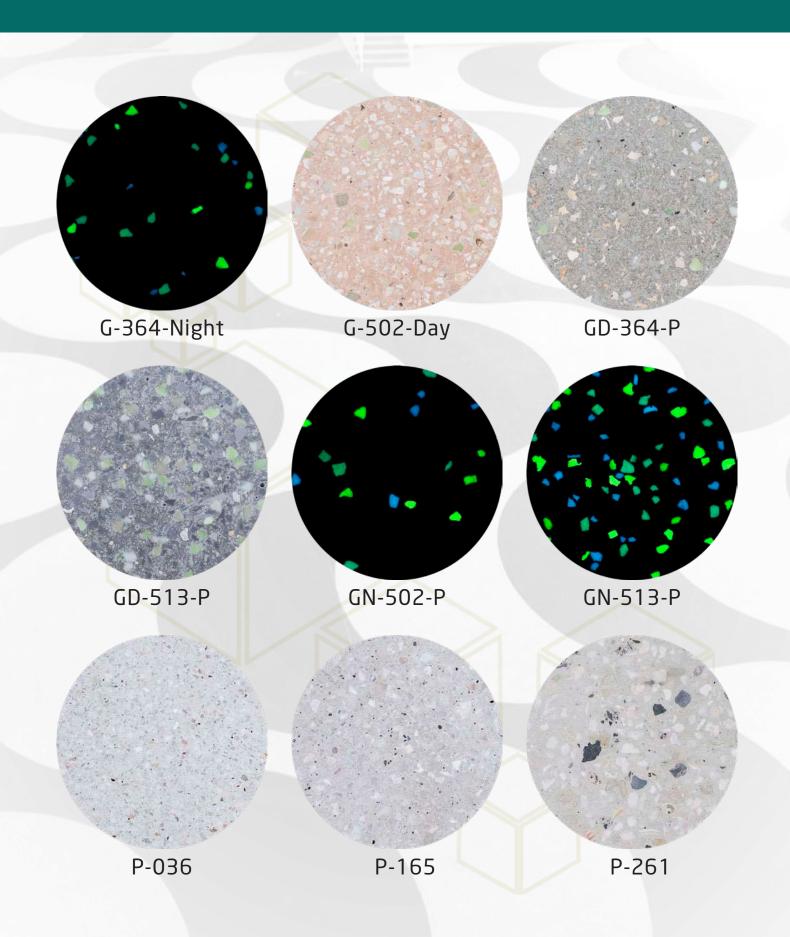

#### **TERRAZZO**

Terrazzo is a method of mixing marble and granite flaked out throughout a surface by mixing it with cement mortar. This method was developed by master italian builders. Through the history method of application has been developed, and the manufacturing of this material became mainstream, because of its high level of bendiness and chemical resistance. Terazzo as a material reflects a variety of colorful specs as per selected design, also this material has an advantage of longevity and low maintenance cost.

## TERRAZZO