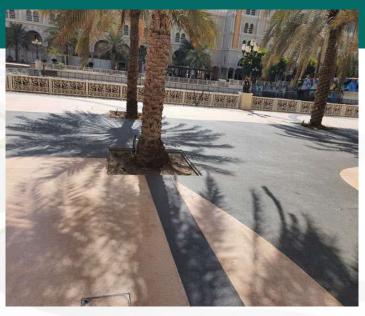

#### **POLISHED CONCRETE SWATCHES**

**Light Grind** 

**Medium Grind** 

**Full Grind** 

Exposed aggregate concrete is available in a range of aggregate/mix and color, suited for traditional and modern styles. It is available for residential and commercial applications and it's considered as an alternative to asphalt finished due to high range. Exposed aggregate is sturdy while it mimics natural stones such as: Pebble, shells, silicate and crushed quarry stone.