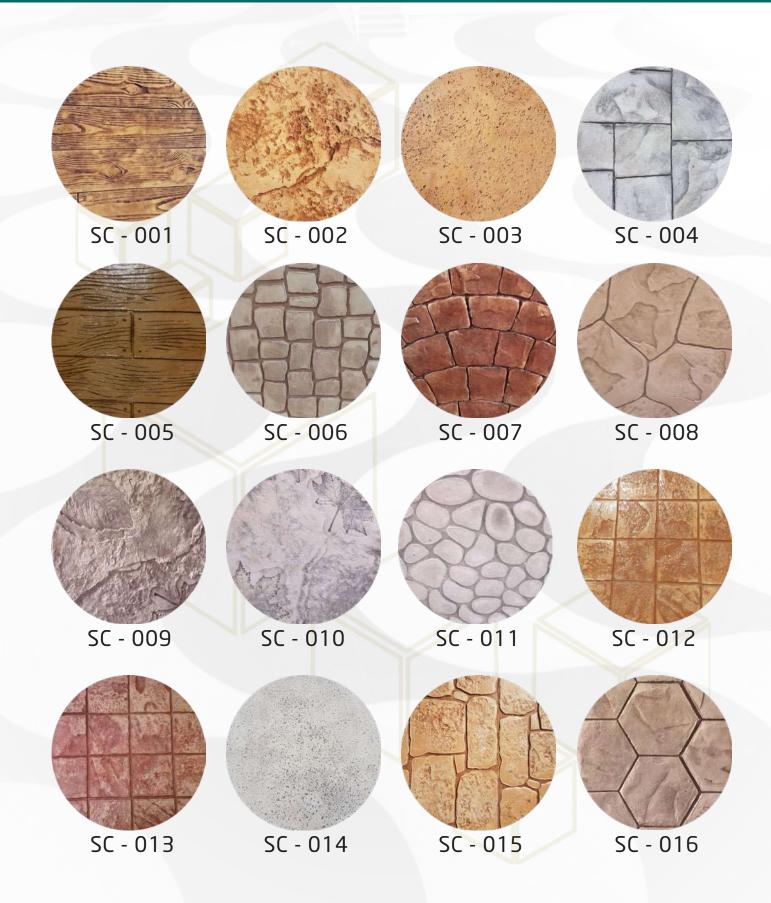

#### RESPONSIBILITY

We take full responsibility for our actions and decisions, and we fully cooperate and coordinate with all parties involved in any given project for the best results.

Stamping concrete with different patterns that results in hyper-realism of the end product that mimic the actual material, this method is implemented because of its high durability and the ability to with stand the changing weather and different factors without fading or changing throughout the time. Stamped concrete will achieve the desired atmosphere and adds value to property with lower cost. Stamped patterns include: limestone, bricks and wood.