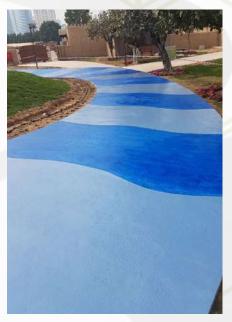

#### RESPONSIBILITY

We take full responsibility for our actions and decisions, and we fully cooperate and coordinate with all parties involved in any given project for the best results.

Stamping concrete with different patterns that results in hyper-realism of the end product that mimic the actual material, this method is implemented because of its high durability and the ability to with stand the changing weather and different factors without fading or changing throughout the time. Stamped concrete will achieve the desired atmosphere and adds value to property with lower cost. Stamped patterns include: limestone, bricks and wood.