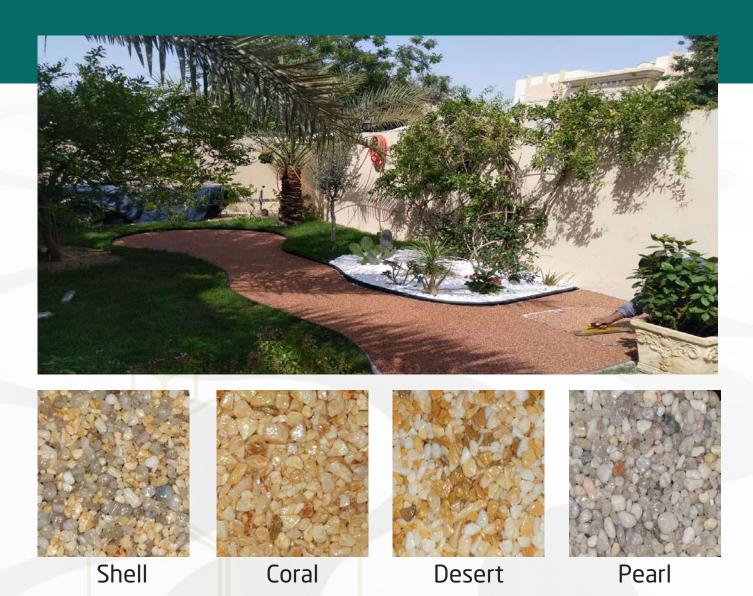

#### **POLISHED CONCRETE SWATCHES**

**Light Grind** 

**Medium Grind** 

**Full Grind** 

Exposed aggregate concrete is available in a range of aggregate/mix and color, suited for traditional and modern styles. It is available for residential and commercial applications and it's considered as an alternative to asphalt finished due to high range. Exposed aggregate is sturdy while it mimics natural stones such as: Pebble, shells, silicate and crushed quarry stone.