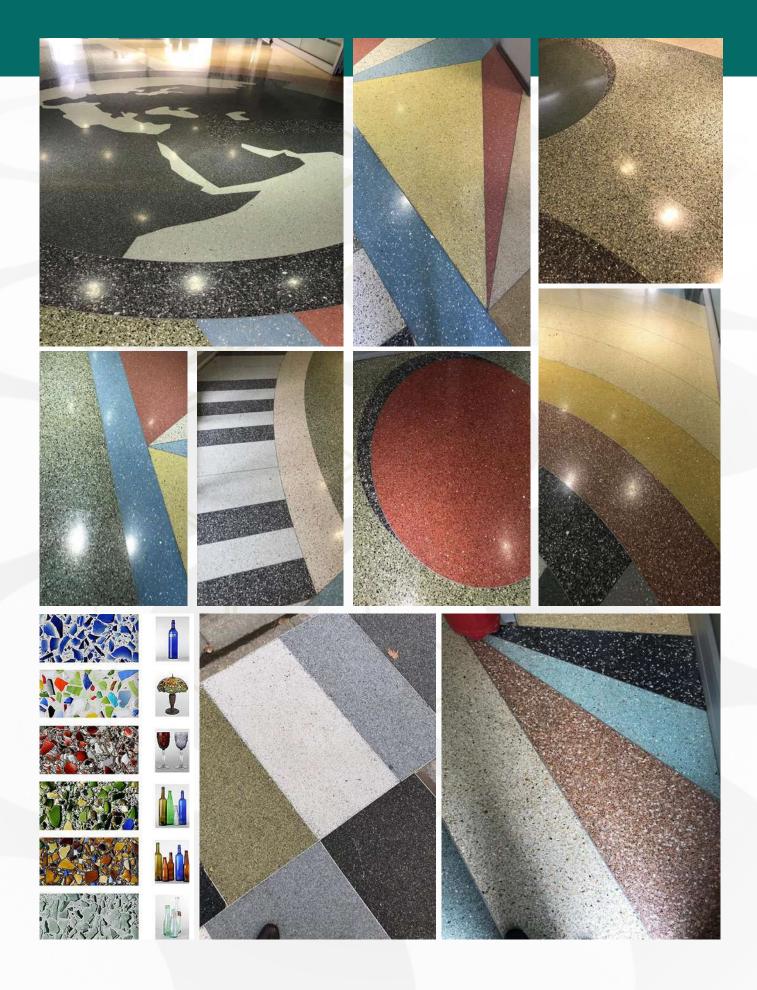

#### **TERRAZZO**

Terrazzo is a method of mixing marble and granite flaked out throughout a surface by mixing it with cement mortar. This method was developed by master italian builders. Through the history method of application has been developed, and the manufacturing of this material became mainstream, because of its high level of bendiness and chemical resistance. Terazzo as a material reflects a variety of colorful specs as per selected design, also this material has an advantage of longevity and low maintenance cost.

## TERRAZZO