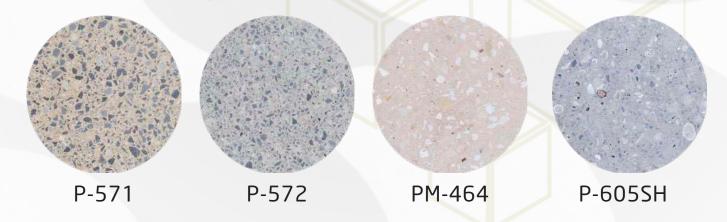

#### **TERRAZZO**

Terrazzo is a method of mixing marble and granite flaked out throughout a surface by mixing it with cement mortar. This method was developed by master italian builders. Through the history method of application has been developed, and the manufacturing of this material became mainstream, because of its high level of bendiness and chemical resistance. Terazzo as a material reflects a variety of colorful specs as per selected design, also this material has an advantage of longevity and low maintenance cost.

## TERRAZZO