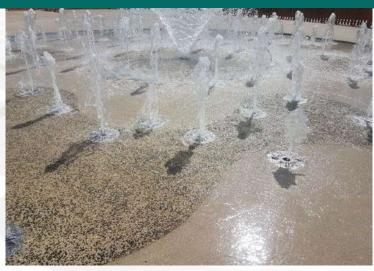

#### **POLISHED CONCRETE SWATCHES**

**Light Grind** 

**Medium Grind** 

**Full Grind** 

Exposed aggregate concrete is available in a range of aggregate/mix and color, suited for traditional and modern styles. It is available for residential and commercial applications and it's considered as an alternative to asphalt finished due to high range. Exposed aggregate is sturdy while it mimics natural stones such as: Pebble, shells, silicate and crushed quarry stone.

### **ARTIVIA EXPOSED AGGREGATE**