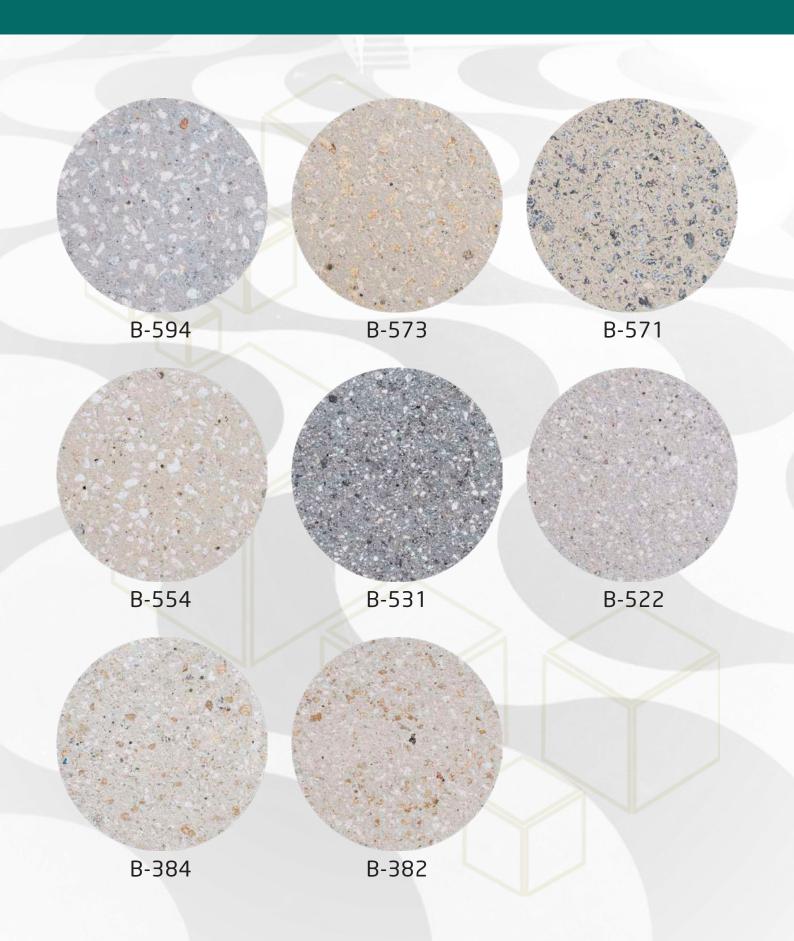

#### **TERRAZZO**

Terrazzo is a method of mixing marble and granite flaked out throughout a surface by mixing it with cement mortar. This method was developed by master italian builders. Through the history method of application has been developed, and the manufacturing of this material became mainstream, because of its high level of bendiness and chemical resistance. Terazzo as a material reflects a variety of colorful specs as per selected design, also this material has an advantage of longevity and low maintenance cost.

## TERRAZZO