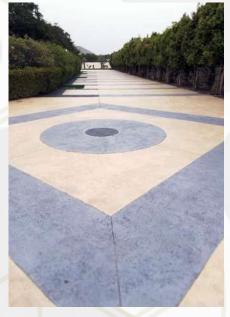

#### RESPONSIBILITY

We take full responsibility for our actions and decisions, and we fully cooperate and coordinate with all parties involved in any given project for the best results.

Stamping concrete with different patterns that results in hyper-realism of the end product that mimic the actual material, this method is implemented because of its high durability and the ability to with stand the changing weather and different factors without fading or changing throughout the time. Stamped concrete will achieve the desired atmosphere and adds value to property with lower cost. Stamped patterns include: limestone, bricks and wood.