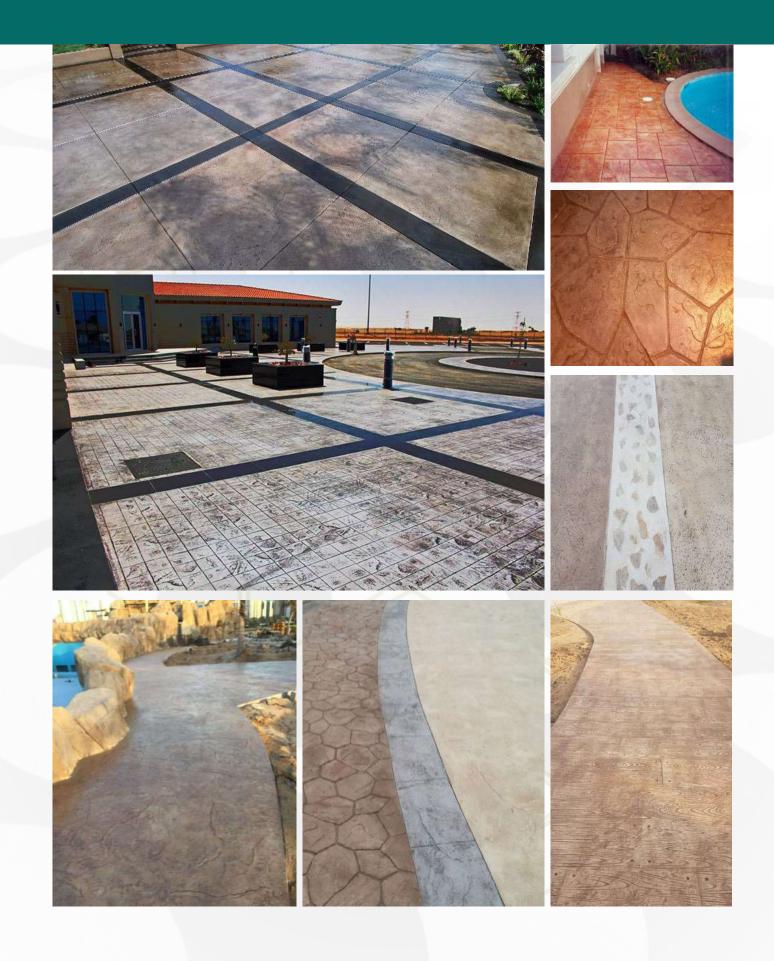

#### RESPONSIBILITY

We take full responsibility for our actions and decisions, and we fully cooperate and coordinate with all parties involved in any given project for the best results.

Stamping concrete with different patterns that results in hyper-realism of the end product that mimic the actual material, this method is implemented because of its high durability and the ability to with stand the changing weather and different factors without fading or changing throughout the time. Stamped concrete will achieve the desired atmosphere and adds value to property with lower cost. Stamped patterns include: limestone, bricks and wood.