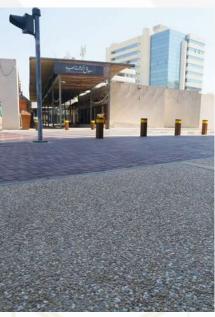

#### **POLISHED CONCRETE SWATCHES**

**Light Grind** 

**Medium Grind** 

**Full Grind** 

Exposed aggregate concrete is available in a range of aggregate/mix and color, suited for traditional and modern styles. It is available for residential and commercial applications and it's considered as an alternative to asphalt finished due to high range. Exposed aggregate is sturdy while it mimics natural stones such as: Pebble, shells, silicate and crushed quarry stone.