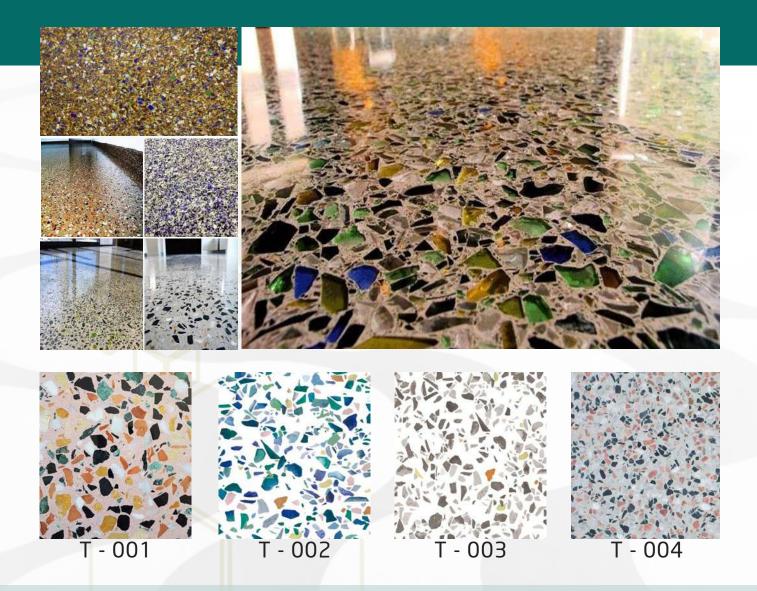

#### **TERRAZZO**

Terrazzo is a method of mixing marble and granite flaked out throughout a surface by mixing it with cement mortar. This method was developed by master italian builders. Through the history method of application has been developed, and the manufacturing of this material became mainstream, because of its high level of bendiness and chemical resistance. Terazzo as a material reflects a variety of colorful specs as per selected design, also this material has an advantage of longevity and low maintenance cost.

## TERRAZZO