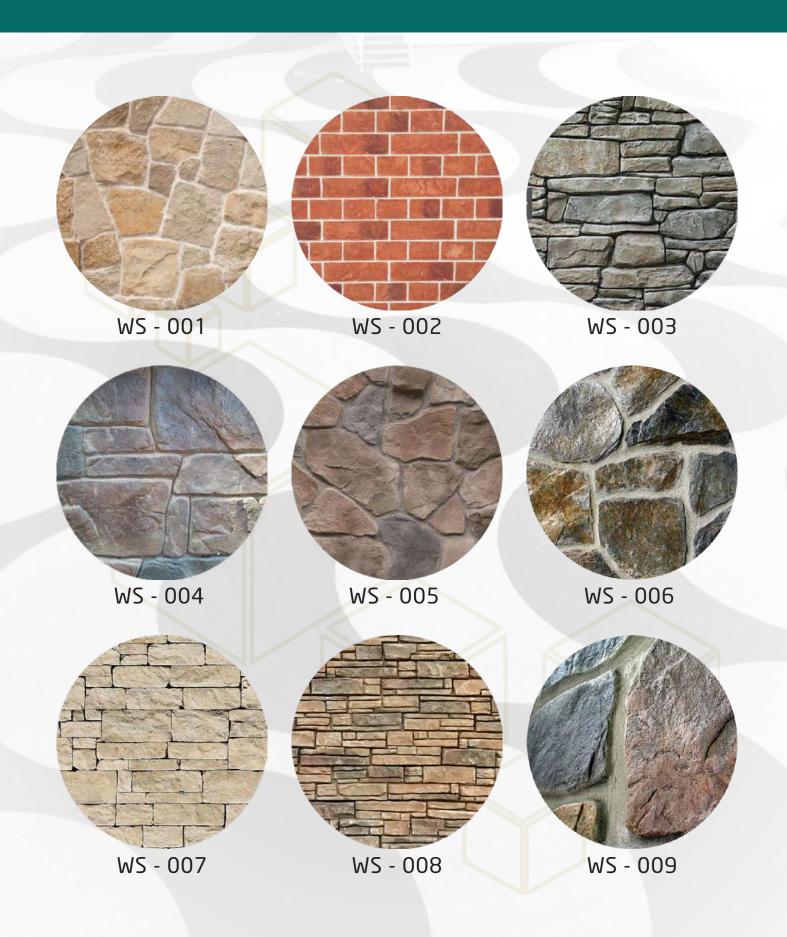

nish lasts. There are three types of grinds used in polished concrete: Light, Medium and Full Grind.

#### **POLISHED CONCRETE SWATCHES**





**Light Grind** 



**Medium Grind** 



**Full Grind** 

















Exposed aggregate concrete is available in a range of aggregate/mix and color, suited for traditional and modern styles. It is available for residential and commercial applications and it's considered as an alternative to asphalt finished due to high range. Exposed aggregate is sturdy while it mimics natural stones such as: Pebble, shells, silicate and crushed quarry stone.





































### **ARTIVIA EXPOSED AGGREGATE**



### **ARTIVIA EXPOSED AGGREGATE**



## **ARTEVIA BUSH**



## **ARTEVIA BUSH**



## **COLOR PLASTER**







### **WALL STAMPS**



#### **TERRAZZO**



Terrazzo is a method of mixing marble and granite flaked out throughout a surface by mixing it with cement mortar. This method was developed by master italian builders. Through the history method of application has been developed, and the manufacturing of this material became mainstream, because of its high level of bendiness and chemical resistance. Terazzo as a material reflects a variety of colorful specs as per selected design, also this material has an advantage of longevity and low maintenance cost.

## TERRAZZO



#### **RISINS**



Resins are made of marble aggregates mixed with an organic aliphatic polyurethane resin. Resin is a high quality material that is UV resistant, and was tested in our laborotories and on site. Resin has mainly two types: Washed / Dr