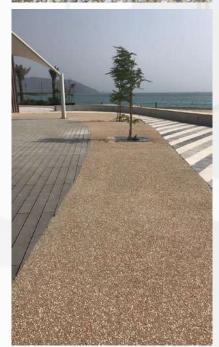

#### **POLISHED CONCRETE SWATCHES**

**Light Grind** 

**Medium Grind** 

**Full Grind** 

Exposed aggregate concrete is available in a range of aggregate/mix and color, suited for traditional and modern styles. It is available for residential and commercial applications and it's considered as an alternative to asphalt finished due to high range. Exposed aggregate is sturdy while it mimics natural stones such as: Pebble, shells, silicate and crushed quarry stone.