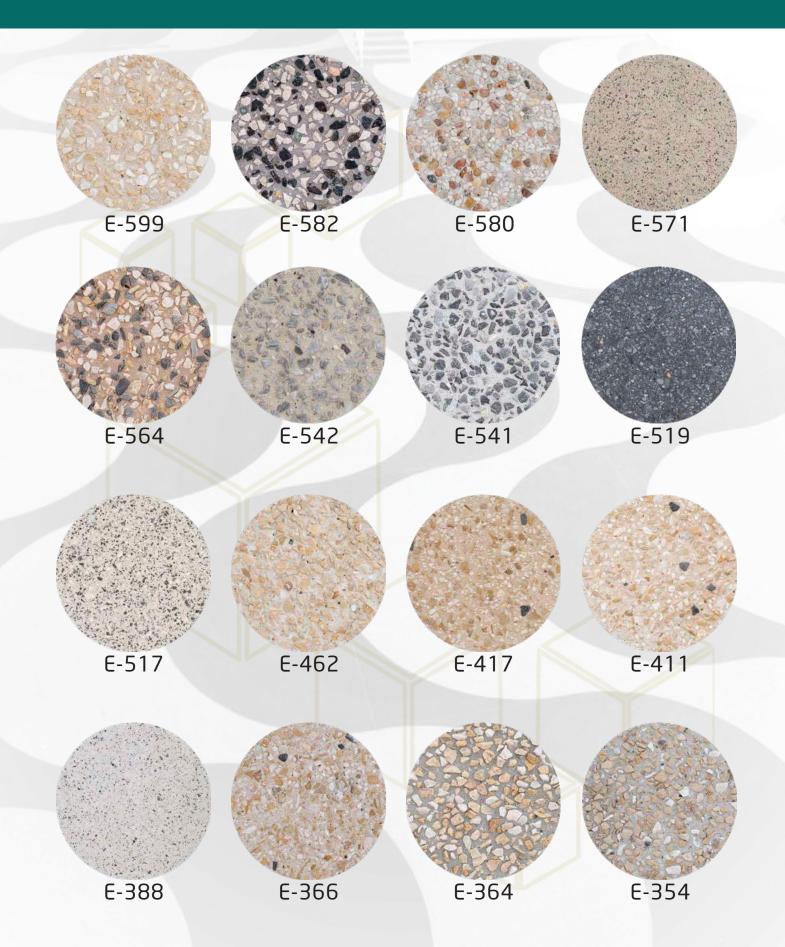

#### **POLISHED CONCRETE SWATCHES**

**Light Grind** 

**Medium Grind** 

**Full Grind** 

Exposed aggregate concrete is available in a range of aggregate/mix and color, suited for traditional and modern styles. It is available for residential and commercial applications and it's considered as an alternative to asphalt finished due to high range. Exposed aggregate is sturdy while it mimics natural stones such as: Pebble, shells, silicate and crushed quarry stone.

### **ARTIVIA EXPOSED AGGREGATE**