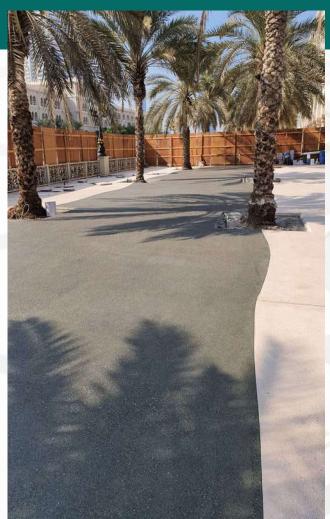

#### **POLISHED CONCRETE SWATCHES**

**Light Grind** 

**Medium Grind** 

**Full Grind** 

Exposed aggregate concrete is available in a range of aggregate/mix and color, suited for traditional and modern styles. It is available for residential and commercial applications and it's considered as an alternative to asphalt finished due to high range. Exposed aggregate is sturdy while it mimics natural stones such as: Pebble, shells, silicate and crushed quarry stone.