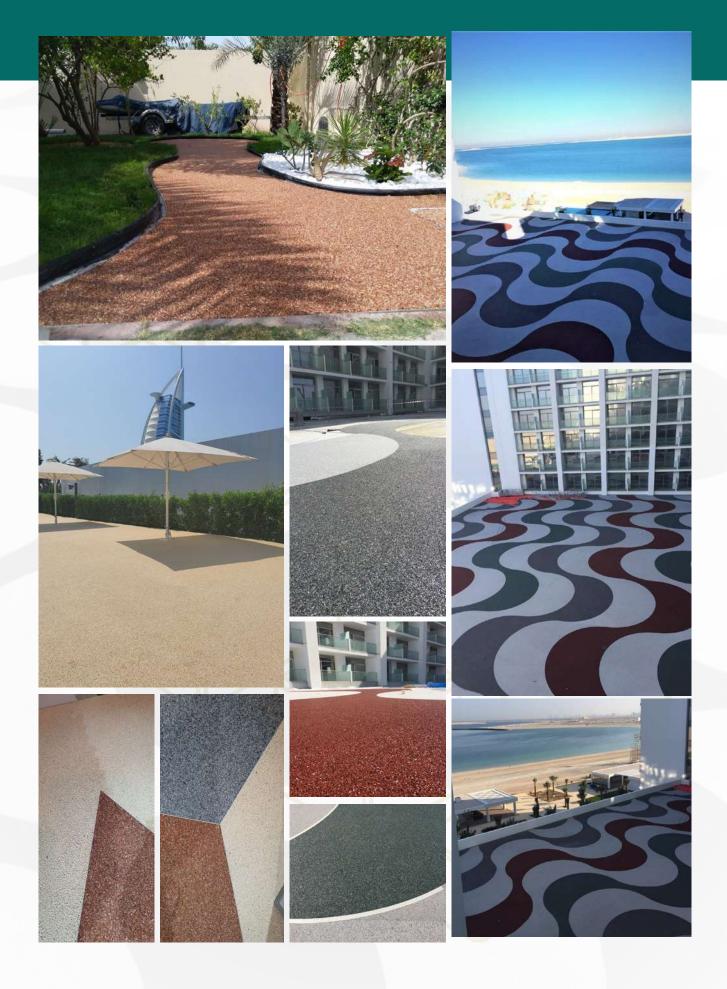

#### **POLISHED CONCRETE SWATCHES**

**Light Grind** 

**Medium Grind** 

**Full Grind** 

Exposed aggregate concrete is available in a range of aggregate/mix and color, suited for traditional and modern styles. It is available for residential and commercial applications and it's considered as an alternative to asphalt finished due to high range. Exposed aggregate is sturdy while it mimics natural stones such as: Pebble, shells, silicate and crushed quarry stone.

### **ARTIVIA EXPOSED AGGREGATE**