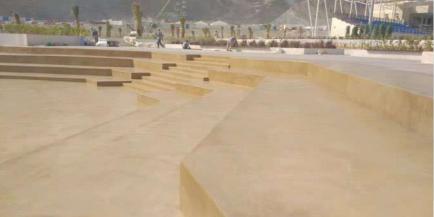

#### RESPONSIBILITY

We take full responsibility for our actions and decisions, and we fully cooperate and coordinate with all parties involved in any given project for the best results.

Stamping concrete with different patterns that results in hyper-realism of the end product that mimic the actual material, this method is implemented because of its high durability and the ability to with stand the changing weather and different factors without fading or changing throughout the time. Stamped concrete will achieve the desired atmosphere and adds value to property with lower cost. Stamped patterns include: limestone, bricks and wood.