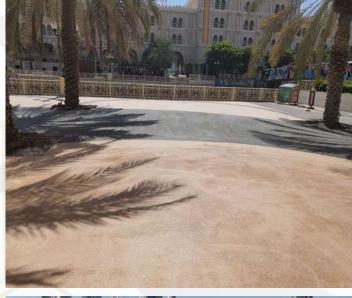

#### **POLISHED CONCRETE SWATCHES**

**Light Grind** 

**Medium Grind** 

**Full Grind** 

Exposed aggregate concrete is available in a range of aggregate/mix and color, suited for traditional and modern styles. It is available for residential and commercial applications and it's considered as an alternative to asphalt finished due to high range. Exposed aggregate is sturdy while it mimics natural stones such as: Pebble, shells, silicate and crushed quarry stone.